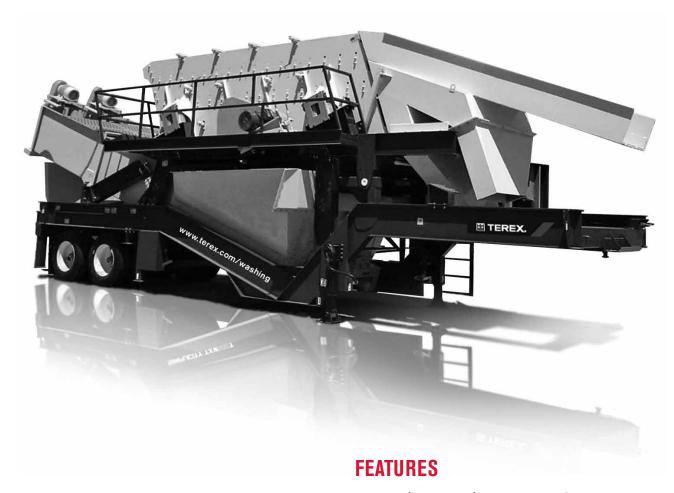

# M 166S

 6' x 16' (4.9m x 1.8m) Portable Incline Screen with Twin Screw Wash Plant

**WORKS FOR YOU.** 

### FEATURES AND BENEFITS

- 16' x 6' (4.9m x 1.8m) triple deck portable inclined two bearing screen with twin screw wash plant
- Double axle suspension portable chassis using heavy-duty
   I-beam construction with four cribbing support legs and two manual landing jacks
- Under-screen fines collection flume with water spray system on all screen decks, flume and washout
- Heavy duty twin 36" x 25' (0.9m x 7.6m) screw
- Manifold with valves and hoses
- Heavy duty discharge chute including a top deck over chute with discharge to the front of the plant; middle deck chute discharging to the side and bottom deck chute discharging to the opposite side
- Walkway access around three sides of the screen