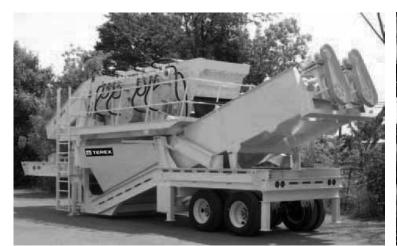

### FEATURES AND BENEFITS

- 16' x 6' (4.9m x 1.8m) triple deck portable inclined two bearing screen with twin screw wash plant
- Double axle suspension portable chassis using heavy-duty
   I-beam construction with four cribbing support legs and two manual landing jacks
- Under-screen fines collection flume with water spray system on all screen decks, flume and washout
- Heavy duty twin 36" x 25' (0.9m x 7.6m) screw
- Manifold with valves and hoses
- Heavy duty discharge chute including a top deck over chute with discharge to the front of the plant; middle deck chute discharging to the side and bottom deck chute discharging to the opposite side
- Walkway access around three sides of the screen