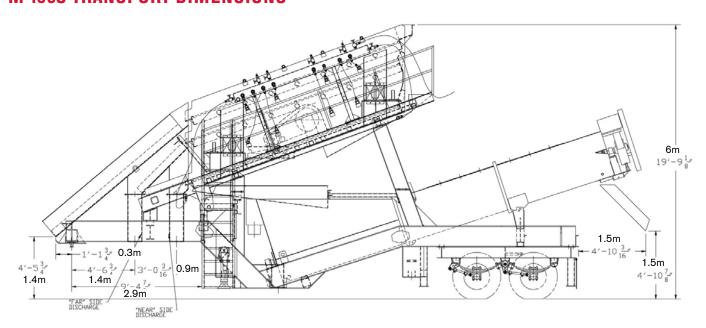

# **DIMENSIONS**

## M 166S TRANSPORT DIMENSIONS

#### M 166S

| TRAVEL HEIGHT   | 4.4m (14' 4")        |
|-----------------|----------------------|
| TRAVEL WIDTH    | 3.6m (11' 10")       |
| TRAVEL LENGTH   | 12.7m (41' 8")       |
| TOTAL WEIGHT    | 25,854kg (57,000lbs) |
| KINGPIN WEIGHT  | 9,071kg (20,000lbs)  |
| WEIGHT AT AXLES | 16,782kg (37,000lbs) |