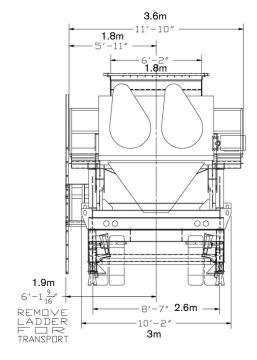

# **DIMENSIONS**

# M 166S TRANSPORT DIMENSIONS

#### M 166S

| TRAVEL HEIGHT   | 4.4m (14' 4")        |
|-----------------|----------------------|
| TRAVEL WIDTH    | 3.6m (11' 10")       |
| TRAVEL LENGTH   | 12.7m (41' 8")       |
| TOTAL WEIGHT    | 25,854kg (57,000lbs) |
| KINGPIN WEIGHT  | 9,071kg (20,000lbs)  |
| WEIGHT AT AXLES | 16,782kg (37,000lbs) |