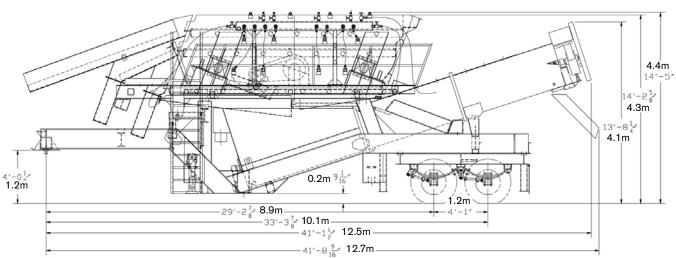

# **DIMENSIONS**

# M 166S TRANSPORT DIMENSIONS

#### M 166S

| TRAVEL HEIGHT   | 4.4m (14' 4")        |
|-----------------|----------------------|
| TRAVEL WIDTH    | 3.6m (11' 10")       |
| TRAVEL LENGTH   | 12.7m (41' 8")       |
| TOTAL WEIGHT    | 25,854kg (57,000lbs) |
| KINGPIN WEIGHT  | 9,071kg (20,000lbs)  |
| WEIGHT AT AXLES | 16,782kg (37,000lbs) |