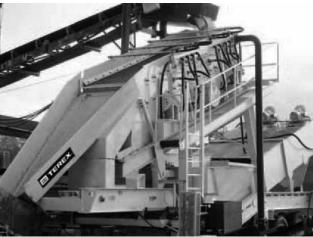

### FEATURES AND BENEFITS

- 16' x 6' (4.9m x 1.8m) triple deck portable inclined two bearing screen with twin screw wash plant
- Double axle suspension portable chassis using heavy-duty
   I-beam construction with four cribbing support legs and two manual landing jacks
- Under-screen fines collection flume with water spray system on all screen decks, flume and washout
- Heavy duty twin 36" x 25' (0.9m x 7.6m) screw
- Manifold with valves and hoses
- Heavy duty discharge chute including a top deck over chute with discharge to the front of the plant; middle deck chute discharging to the side and bottom deck chute discharging to the opposite side
- Walkway access around three sides of the screen